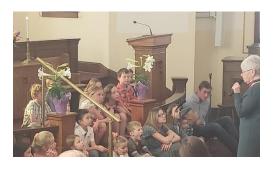

**Thank you** to the Administrative Board for the landscaping improvements on the church property. The

trees, stone, and mulch look great.

GOOD TO SEE ALL THESE LITTLE ONES AT CHURCH!

Rock and Roll night at PC.