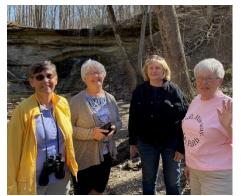

#### PC Women's Group

Nine ladies from Pleasant Chapel

took a nice sight – seeing trip to the Salamonie Reservoir on April 12<sup>th</sup>. The weather was nice and we had an

enjoyable day. In the afternoon we stopped for lunch at a restaurant in Lagro, Indiana.