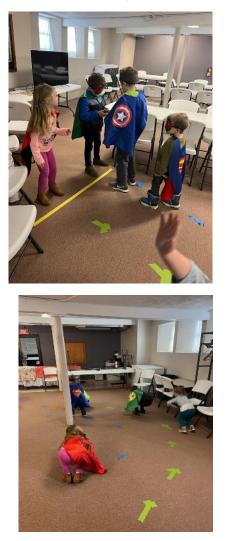

We will still be collecting cans of soup for a local food bank, please bring those on Sundays throughout the month of February. Thank you from the GO 175 committee!

Superhero's of the Bible, Ark man (Noah) is the first one we are studying for the next few weeks. Showing our trust in